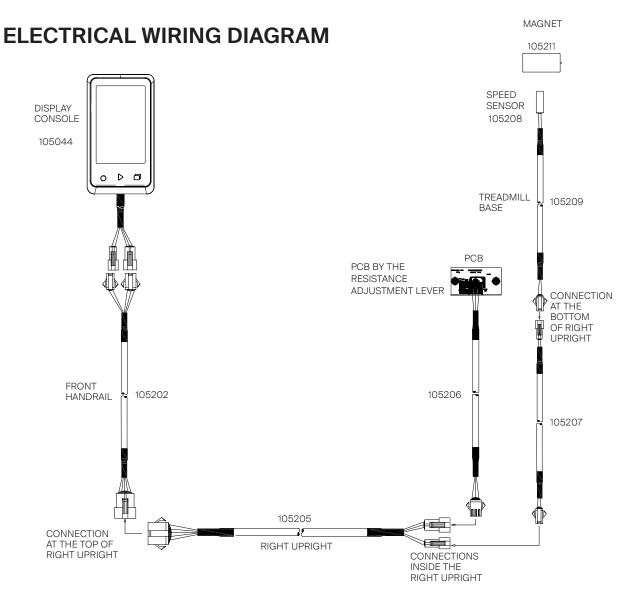

## **ELECTRICAL COMPONENTS LIST**

| PART NUMBER | PART DESCRIPTION                                            | QTY |
|-------------|-------------------------------------------------------------|-----|
|             |                                                             |     |
| 105044      | DISPLAY CONSOLE                                             | 1   |
| 105202      | ELECTRICAL CABLE, FRONT HANDRAIL, RIGHT UPRIGHT             | 1   |
| 105205      | ELECTRICAL CABLE, INSIDE RIGHT UPRIGHT, TO PCB              | 1   |
| 105206      | ELECTRICAL CABLE WITH PCB                                   | 1   |
| 105207      | ELECTRICAL CABLE, CONNECTION AT BOTTOM OF THE RIGHT UPRIGHT | 1   |
| 105209      | ELECTRICAL CABLE, TREADMILL BASE                            | 1   |
| 105208      | SPEED SENSOR                                                | 1   |
| 105211      | MAGNET                                                      | 1   |