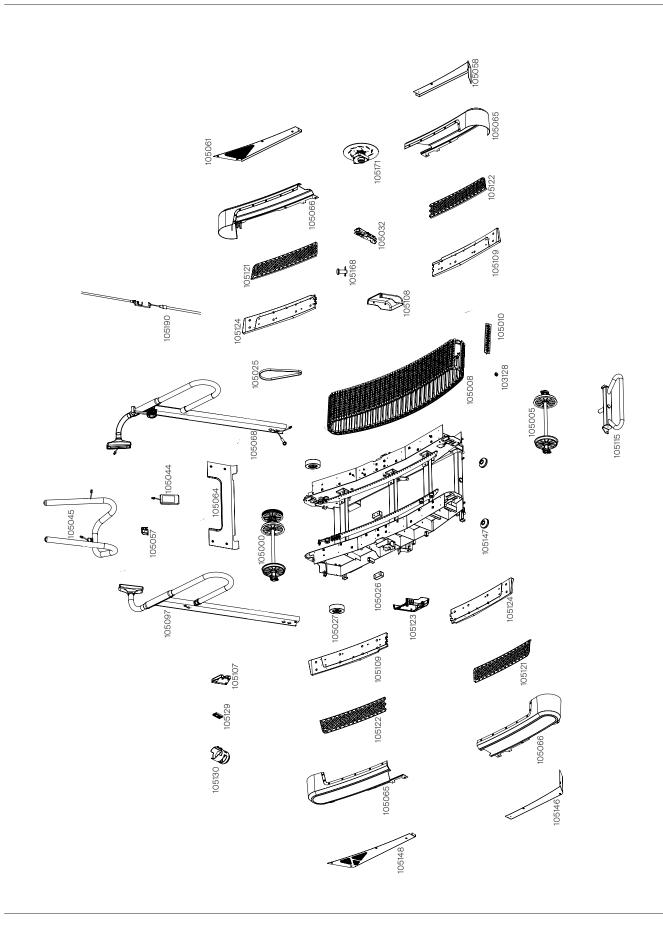

Pg. 4 80430-EN-V2025-02-12

80430-EN-V2025-02-12 Pg. 5

| PART NUMBER | PART DESCRIPTION                      | QTY           |
|-------------|---------------------------------------|---------------|
| 105000      | ASSY, SHAFT, FRONT                    | 1             |
| 105005      | ASSY, SHAFT, REAR                     | <u>'</u><br>1 |
| 105115      | ASSY, HANDLE ASSEMBLY                 | <u>'</u><br>1 |
| 105008      | ASSY, RUNNING BELT                    | 1             |
| 105032      | ASSY, MAGNETIC BREAKING SYSTEM        | 1             |
| 105123      | UPRIGHT COVER, LH                     | 1             |
| 105108      | UPRIGHT COVER, RH                     | 1             |
| 105171      | ASSY, FLYWHEEL                        | 1             |
| 105148      | WLDMT, LEFT FRONT COVER               | 1             |
| 105061      | WLDMT, RIGHT FRONT COVER              | 1             |
| 105058      | WLDMT, REAR COVER, RH                 | 1             |
| 105146      | WLDMT, REAR COVER, LH                 | 1             |
| 105130      | BOTTLE HOLDER                         | 1             |
| 105129      | MOUNT, BOTTLE HOLDER                  | 1             |
| 105107      | CELL PHONE HOLDER                     | 1             |
| 105097      | ASSY, TUBE, HANDLEBAR, LH             | 1             |
| 105045      | ASSY, FRONT HANDRAIL                  | 1             |
| 105057      | COVER, PLASTIC, DISPLAY CONSOLE MOUNT | 1             |
| 105044      | DISPLAY CONSOLE                       | 1             |
| 105064      | PLATE, FRONT COVER, BASE FRAME ASSY   | 1             |
| 105068      | ASSY, TUBE, RIGHT UPRIGHT, RH         | 1             |
| 105190      | MECHANICAL CABLE                      | 1             |
| 105168      | ASSY, COTTER PIN                      | 1             |
| 105027      | WHEELS, FRONT                         | 2             |
| 105026      | RUBBER BUMPER, BASE, FRONT            | 2             |
| 105065      | SIDE COVER, REAR, RH, FRONT, LH       | 2             |
| 105066      | SIDE COVER, FRONT, RH, REAR, LH       | 2             |
| 105121      | FOOT COVER, REAR LH, FRONT RH         | 2             |
| 105124      | DECK, FOOT COVER, RH, FRONT, LH, REAR | 2             |
| 105122      | FOOT COVER, REAR RH, FRONT LH         | 2             |
| 105109      | DECK, FOOT COVER, RH, REAR, LH FRONT  | 2             |
| 105147      | LEVELER, REAR                         | 2             |
| 105010      | RUBBER PLANK, RUNNING BELT            | 60            |
| 103128      | NUT, M8                               | 240           |