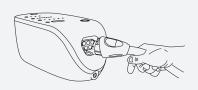

### 1. Attach the hose

Connect the hose to the air outlet on the control unit. The connector can only be inserted in the correct orientation. Insert the connector firmly until you hear an audible "click."