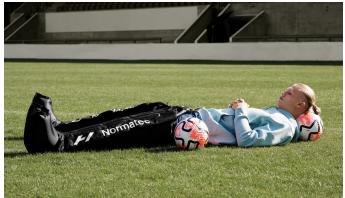

# How to use Normatec

Ditch those sore muscles and upgrade your wellness routine with Normatec. Warm up quickly, recover faster, and feel fully revived with Normatec's restorative massage.

Feel light as air and ready to hit the ground running going into your next workout. Normatec is an athlete-favorite pre-workout warm up routine.

### Post workout recovery

Don't let sore muscles slow you down. Normatec is patented and proven to relieve pain and ease post-workout aches so you are free to do more.