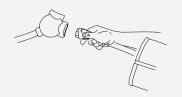

### 4. Connect the attachments

Connect your attachment(s) to the hose, inserting their connectors firmly until you hear an audible "click." If you are only using one attachment, please see the user manual for directions on using the blocking plug.