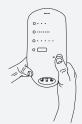

### 2. Turn it on

Turn the control unit on by pressing the power button on the side of the control unit. The screen will turn on.

### 5. Customize your session

Adjust your intensity level and session time, and then press the start button to start your session. During your session, you can increase the intensity of a single zone with the ZoneBoost<sup>™</sup> feature. ZoneBoost<sup>™</sup> is designed to be used when you want extra attention in a specific area. ZoneBoost<sup>™</sup> will add an extra 60 seconds of massage time, as well as 10 mmHg increased pressure, in the zone that is selected. For more information on customizing your settings, see the user manual.