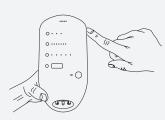

### 2. Turn it on

Turn the control unit on by pressing the power button on the side of the control unit. The screen will turn on.

### 5. Customize your session

Adjust your intensity level and session time, and then press the start button to start your session. During your session, you can increase the intensity of a single zone with the ZoneBoost<sup>™</sup> feature. ZoneBoost<sup>™</sup> is designed to be used when you want extra attention in a specific area. ZoneBoost<sup>™</sup> will add an extra 60 seconds of massage time, as well as 10 mmHg increased pressure, in the zone that is selected. For more information on customizing your settings, see the user manual.